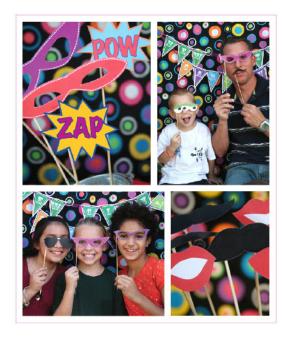

Step One: Print out pictures of the props.

Step Two: Using the spray mount adhere the paper to the foam core.

Step Three: Using a sharp exacto knife cut out the shapes of the props.

Step Four: Tape a wood dowel to the backside of the prop.